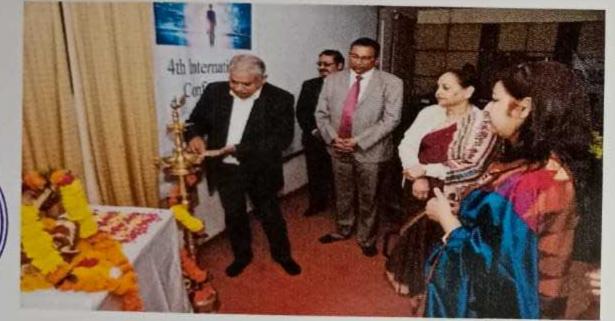

The invited talk on ''Introducing Microbiome to Precision Medicine'' was delivered by Ms. Kinsi Bhasin Oberoi, Clarivate Analytics, Philadalphia, USA. She discussed the role of

Microbiome in health and diseases, and its influence on Endocrinology, Physiology and neurology of individual patients.