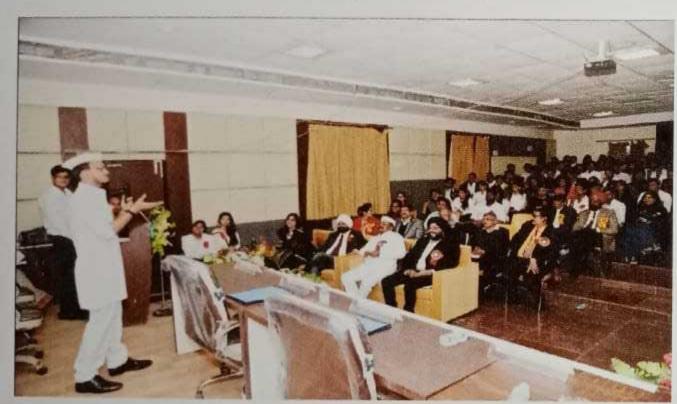

### DEPARTMENT OF BIOSCIENCES

Report on Conferences Session 2020-21

"Coaxial Living with Microbes III: "Demystifying the multidrug resistant pathogens" 16th and 17th January, 2021

Playing proactively is advisable for making the entire community aware of the Multi Drug Resistant Microbes whose threat is building up as a silent storm. We need to be prepared with solutions before it spreads its dreadful arms like Covid 19. Department of Biosciences, Maharaja Ranjit Singh College of Professional Sciences, Indore organized International Web Conference on "Coaxial Living with Microbes – III: Demystifying the Multidrug Resistant Pathogens" on 16th and 17th January, 2021. Speakers of the event threw light not only on the seriousness of the problems but also the solutions.

The conference was witnessed online by students of undergraduate and post graduate courses, research scholars, faculty members from various colleges of Indore and nearby region. More than 10 colleges participated in this online event and there were around 200 registrations.