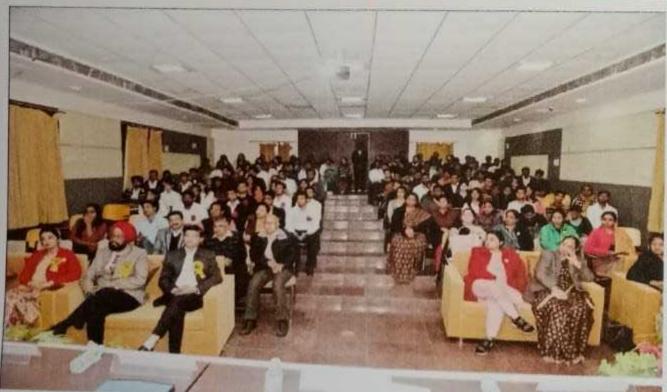

### DEPARTMENT OF BIOSCIENCES

Report on Conferences Session 2020-21

"Coaxial Living with Microbes III: "Demystifying the multidrug resistant pathogens" 16th and 17th January, 2021

Playing proactively is advisable for making the entire community aware of the Multi Drug Resistant Microbes whose threat is building up as a silent storm. We need to be prepared with solutions before it spreads its dreadful arms like Covid 19. Department of Biosciences, Maharaja Ranjit Singh College of Professional Sciences, Indore organized International Web Conference on "Coaxial Living with Microbes – III: Demystifying the Multidrug Resistant Pathogens" on 16th and 17th January, 2021. Speakers of the event threw light not only on the seriousness of the problems but also the solutions.

The conference was witnessed online by students of undergraduate and post graduate courses, research scholars, faculty members from various colleges of Indore and nearby region. More than 10 colleges participated in this online event and there were around 200 registrations.