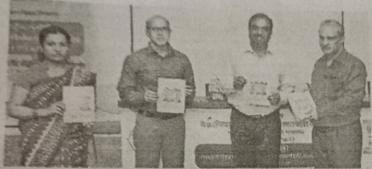

### DEPARTMENT OF BIOSCIENCES

Report on Conferences Session 2020-21

"Coaxial Living with Microbes III: "Demystifying the multidrug resistant pathogens" 16th and 17th January, 2021

Playing proactively is advisable for making the entire community aware of the Multi Drug Resistant Microbes whose threat is building up as a silent storm. We need to be prepared with solutions before it spreads its dreadful arms like Covid 19. Department of Biosciences, Maharaja Ranjit Singh College of Professional Sciences, Indore organized International Web Conference on "Coaxial Living with Microbes – III: Demystifying the Multidrug Resistant Pathogens" on 16th and 17th January, 2021. Speakers of the event threw light not only on the seriousness of the problems but also the solutions.

The conference was witnessed online by students of undergraduate and post graduate courses, research scholars, faculty members from various colleges of Indore and nearby region. More than 10 colleges participated in this online event and there were around 200 registrations.