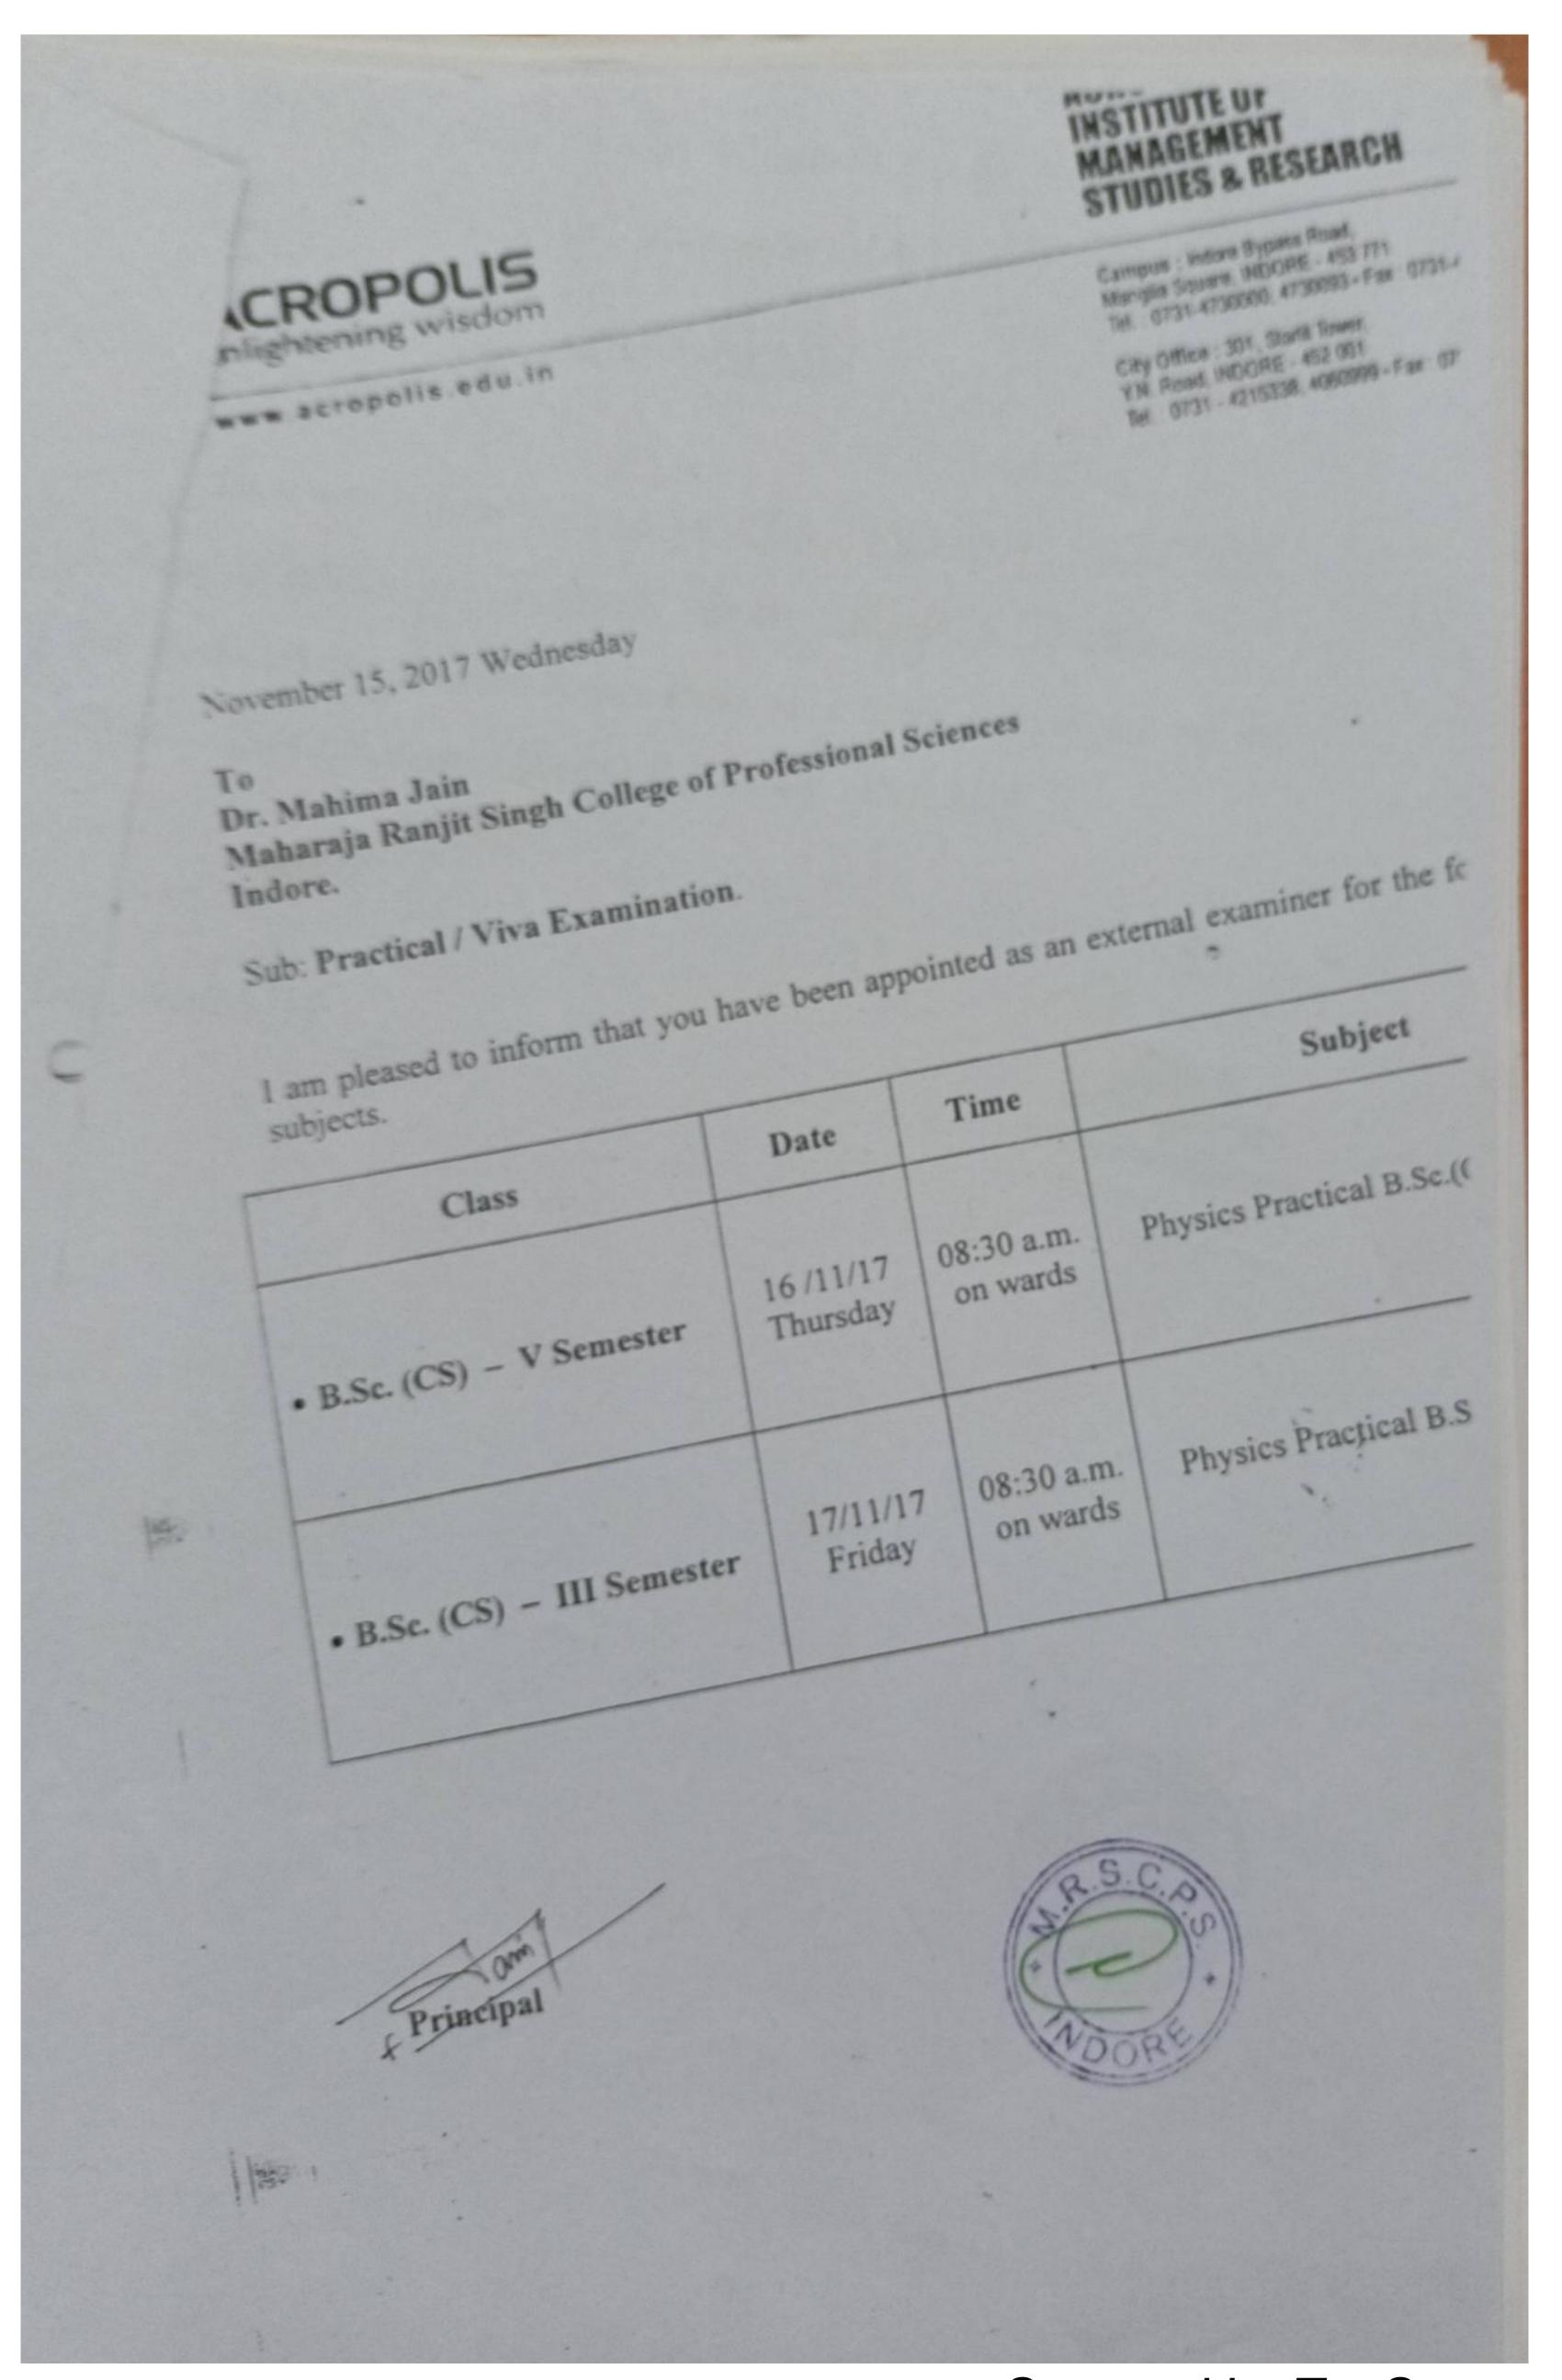

#### 2. Virtual Industry Visits

Prof. Dipak Sharma

Professor and Head

Department of Chemical S

of Profess Sciences
Khandwa Road, INDORE (M. P.)

Dr. Lal Kumar Chandel

Asst. Prof. a Ranjit Singh

Department of Chemical at Sciences, Khandwa Road, INDORE