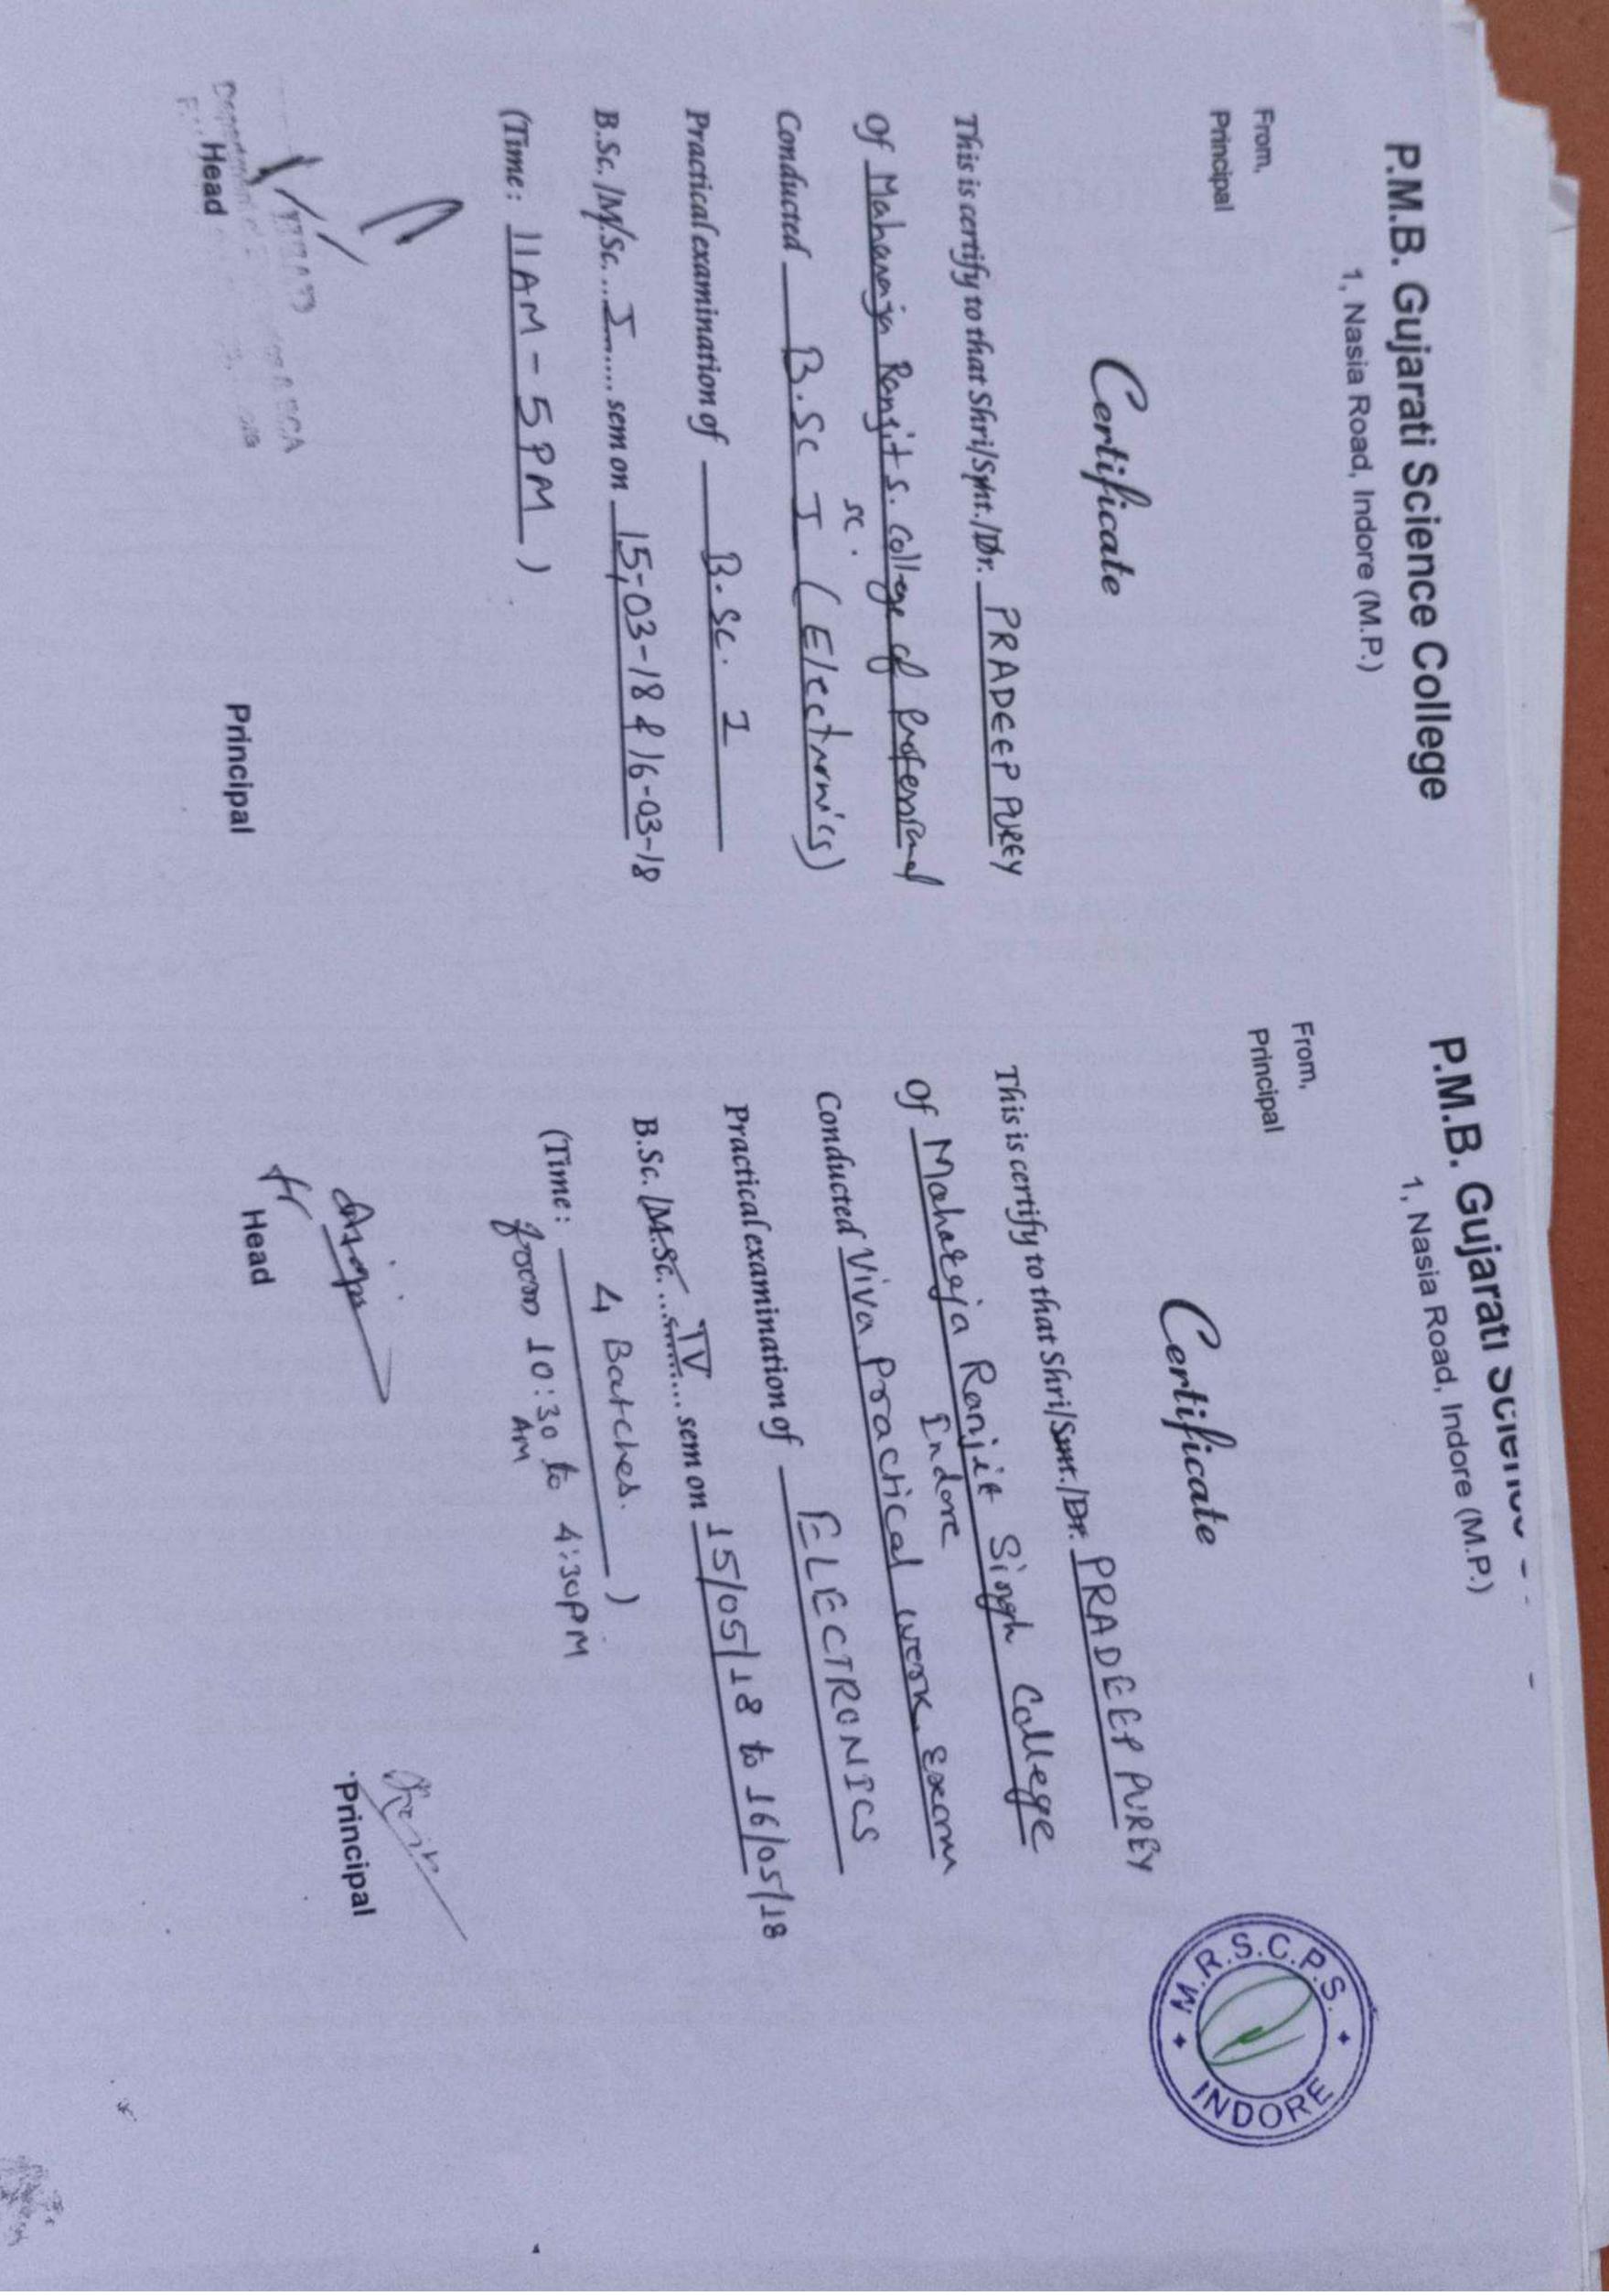

EGE

Dated 26/10/2017 Indore (M.P.) Ph.: 2703207 From: Principal D.O. No. P.M.B. Gujarati Science College Indore To, Tudore B: Sc 11/2017-18 01. Dear Sir, As per Devi Ahilya Vishwavidhyalaya Indore Conf. letter No. pleased to learn that you are appointed as External Examiner to conduct practical examination B-Sc. Trachcol M.Sc./B.Sc. Sem. \_ 120 Sem. Please note that the dates and timings of the said examination are fixed as under : Remarks Batch No. Timings Sr. Date of Examinations No. 14 11:00 to2:00fth 18 2:00 104:00Pm 01 11',50 to 2:00 PM 2 A 2:00 to 4:000 28. Please note that no change in the dates and timings shown above will be possible. Hence, kindly cooperate and acknowledge. Your faithfully Copy to: 1. Name and contact No. of H.O.D. (PRINCIPAL) 2. Name and contact No. of I.E.





Scanned by TapScanner

Revised/C-99-07 DEVI AHILYA VISHWAVIDYALAYA, INDORE CONFIDENTIAL Date ..... No. Conf./Pr. Exam/20. University House, INDORE 452 001 To. Sir/Madam, I have the honour to inform you that you have been appointed an External Examiner to conduct the Practical Examination of 20.1. Lin ... Cleon of 20.1. Lin ... Cl College/University Teaching Department in collaboration with the Internal Examiner(s) of the respective College/University Teaching Department as mentioned below: Internal Examiner Name of College/S.S./ Name of Examination Inst. TO BE APPOINTED BY THE PRINCIPAL 2. The marks obtained by the candidates and signed by all the three/two examiners may kindly be prepared in duplicate. The external examiner must handover the marks awarded in a sealed cover to the Regist