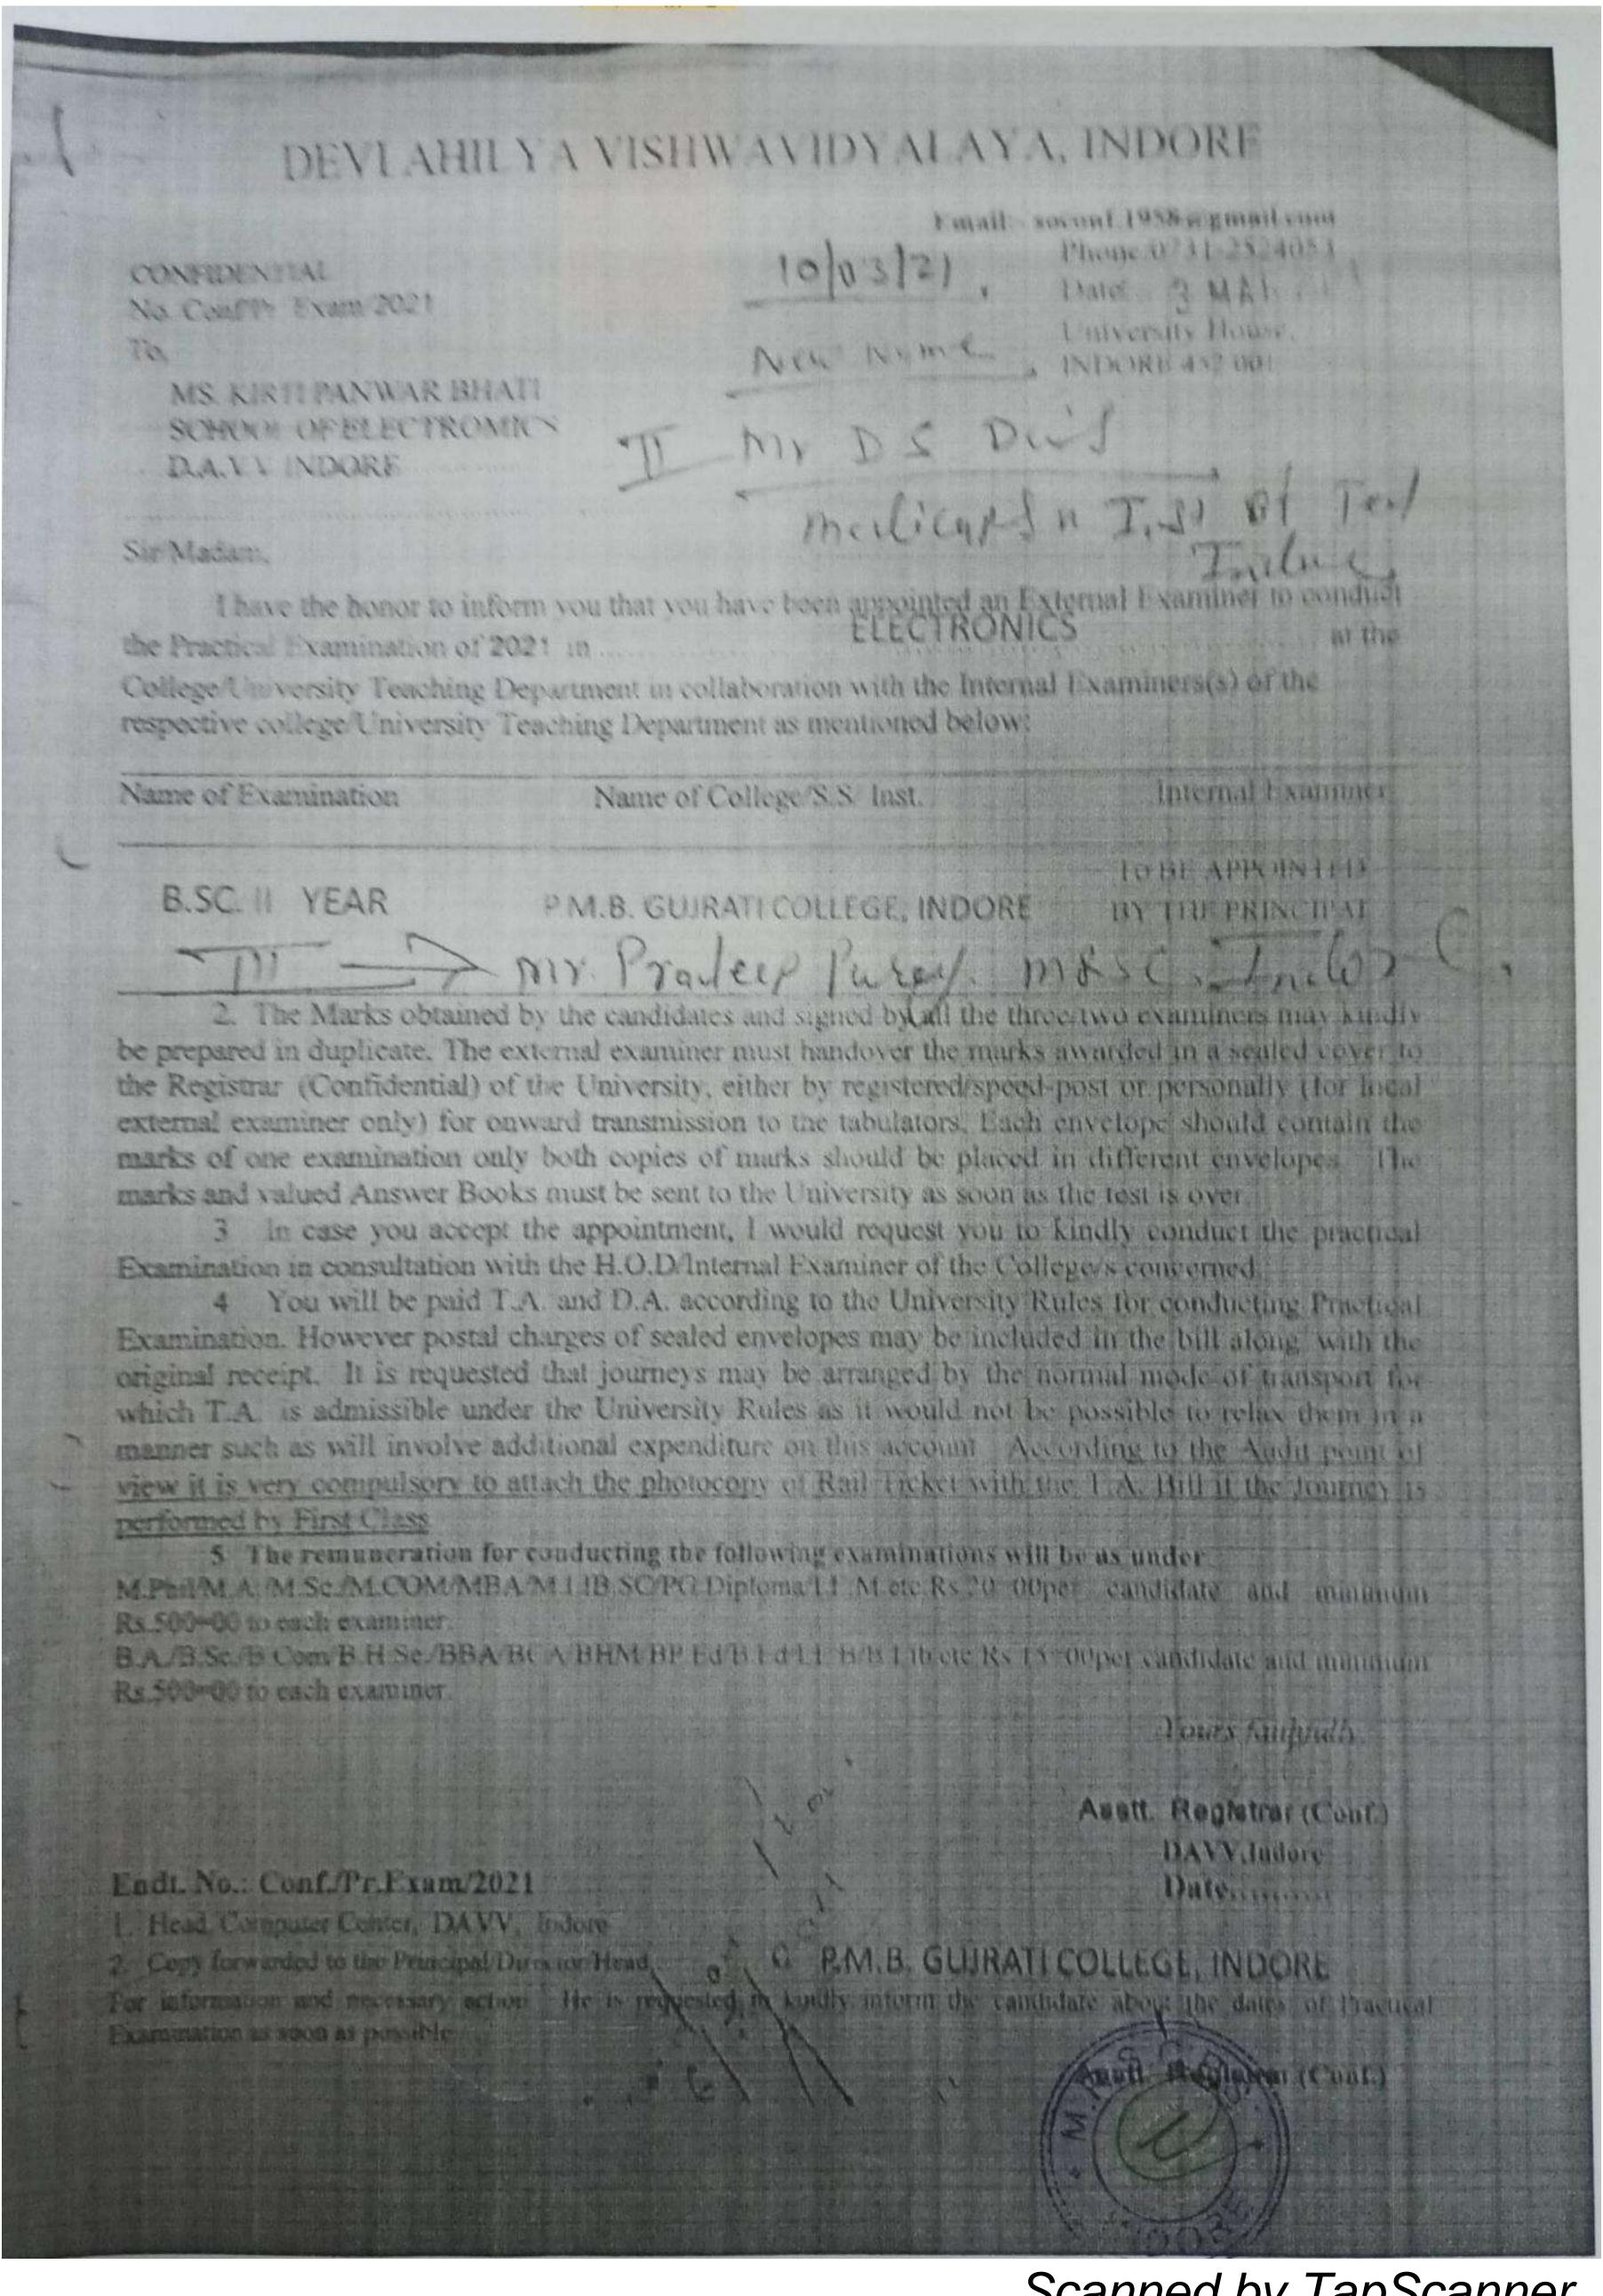

Indore (M.P.) 452001

Tel: 0731-2467023

Email: knr\_k@yahoo.co.in

06-01-2020

#### CERTIFICATE

This is to certify that Mr./Mrs./Dr. Manoj Joshi from M.R.S.C., Indose has attended one day workshop concerning revision of UG Mathematics syllabus held on 6<sup>th</sup> January 2020.

(Dr. K. N. Rajeswari)

School of Mathematics D. A. V. V., INDORE